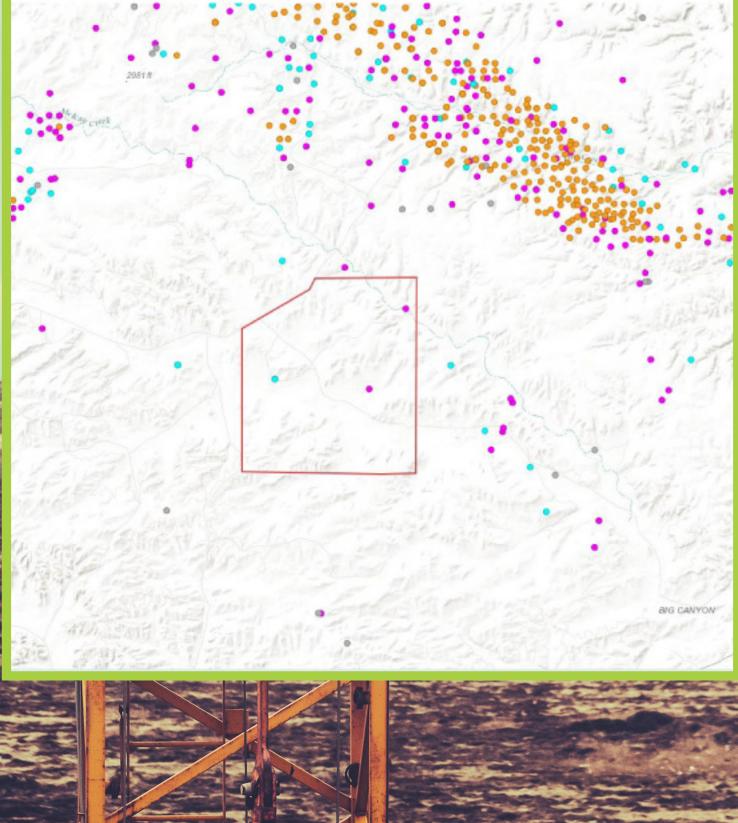

### CORINNE RUSSELL JUDKINS TRUSTS

The Corinne Russell Judkins Trusts seeks mineral and/or offset well drilling commitments.

The trust owns full mineral rights and/or has the executive rights of the extensive mineral rights listed under the respective Texas counties of Terrell and Schleicher in close proximity to significant producing fields.

These properties are part of the original Richard Robertson Russell ranches, which were assembled over 100 years ago and have remained in the family.

New trustees representing their respective family have replaced the former trustee of the Trusts, US Trust/Bank of America.