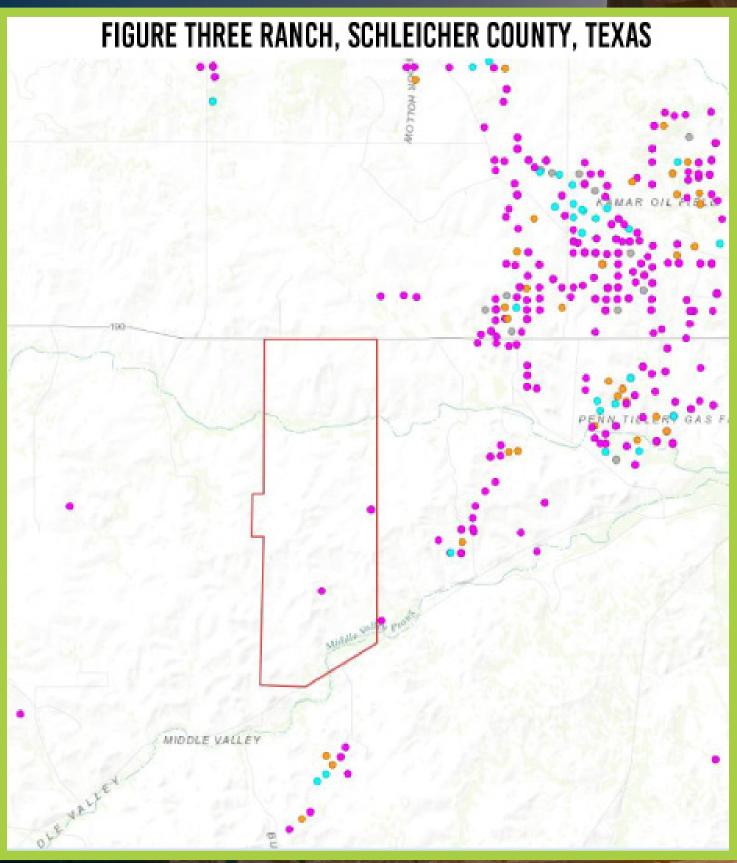

### CORINNE RUSSELL JUDKINS TRUSTS

The Corinne Russell Judkins Trusts seeks mineral and/or offset well drilling commitments.

The trust owns full mineral rights and/or has the executive rights of the extensive mineral rights listed under the respective Texas counties of Terrell and Schleicher in close proximity to significant producing fields.

These properties are part of the original Richard Robertson Russell ranches, which were assembled over 100 years ago and have remained in the family.

New trustees representing their respective family have replaced the former trustee of the Trusts, US Trust/Bank of America.